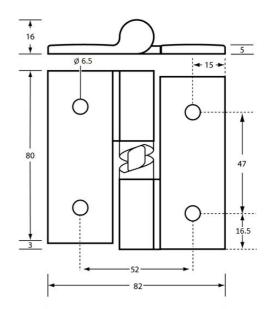

## **106B**

106B Gravity Hinge - Bolt Through

## Specification

| Material    | Diecast Zinc, Alloy ZP3<br>#304 Stainless Steel Shaft<br>Nylon Inserts                                                                                                                                                                                                                                                                                                                       |
|-------------|----------------------------------------------------------------------------------------------------------------------------------------------------------------------------------------------------------------------------------------------------------------------------------------------------------------------------------------------------------------------------------------------|
| Finish      | Satin Chrome Plate                                                                                                                                                                                                                                                                                                                                                                           |
| Mounting    | Bolt Through                                                                                                                                                                                                                                                                                                                                                                                 |
| Specify     | 106B_LHHC_SCP: Left Hand, Hold Closed.<br>Assists door to move towards Hold Closed<br>position<br>106B_LHHO_SCP: Left Hand, Hold Open.<br>Assists door to move towards Hold Open<br>position<br>106B_RHHC_SCP: Right Hand, Hold Closed<br>Position<br>106B_RHHO_SCP: Right Hand, Hold Open.<br>Assists door to move towards Hold Open.<br>Assists door to move towards Hold Open<br>position |
| Features    | Gravity assisted door opening/door closing with lift off capability.                                                                                                                                                                                                                                                                                                                         |
| Load Rating | 15Kg per hinge                                                                                                                                                                                                                                                                                                                                                                               |
|             | For optimum performance -<br>2 hinges per door up to 30Kgs<br>For doors over 30Kg allow for 15Kg per hinge                                                                                                                                                                                                                                                                                   |
| Disclaimer  | Gravity hinges contain no mechanical<br>components. Functionality of these hinges can<br>vary depending on the environment.<br>When selecting this product, please view our<br>Product Disclosure Statement in the Care and<br>Maintenance Download below.                                                                                                                                   |