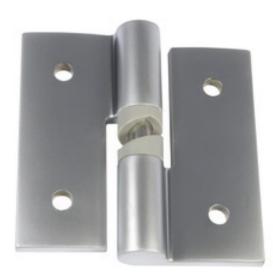

## **106B**

106B Gravity Hinge - Bolt Through

## Specification

| Material    | Diecast Zinc, Alloy ZP3<br>#304 Stainless Steel Shaft<br>Nylon Inserts                                                                                                                                                                                                                                                                                                                       |
|-------------|----------------------------------------------------------------------------------------------------------------------------------------------------------------------------------------------------------------------------------------------------------------------------------------------------------------------------------------------------------------------------------------------|
| Finish      | Satin Chrome Plate                                                                                                                                                                                                                                                                                                                                                                           |
| Mounting    | Bolt Through                                                                                                                                                                                                                                                                                                                                                                                 |
| Specify     | 106B_LHHC_SCP: Left Hand, Hold Closed.<br>Assists door to move towards Hold Closed<br>position<br>106B_LHHO_SCP: Left Hand, Hold Open.<br>Assists door to move towards Hold Open<br>position<br>106B_RHHC_SCP: Right Hand, Hold Closed<br>Position<br>106B_RHHO_SCP: Right Hand, Hold Open.<br>Assists door to move towards Hold Open.<br>Assists door to move towards Hold Open<br>position |
| Features    | Gravity assisted door opening/door closing with lift off capability.                                                                                                                                                                                                                                                                                                                         |
| Load Rating | 15Kg per hinge                                                                                                                                                                                                                                                                                                                                                                               |
|             | For optimum performance -<br>2 hinges per door up to 30Kgs<br>For doors over 30Kg allow for 15Kg per hinge                                                                                                                                                                                                                                                                                   |
| Disclaimer  | Gravity hinges contain no mechanical<br>components. Functionality of these hinges can<br>vary depending on the environment.<br>When selecting this product, please view our<br>Product Disclosure Statement in the Care and<br>Maintenance Download below.                                                                                                                                   |